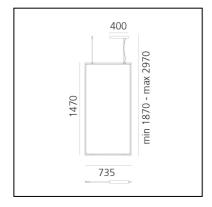

#### **DIMENSIONS**

Length: cm 73.5Width: cm 1.7Height: cm 147

- Max Height from ceiling: cm 297